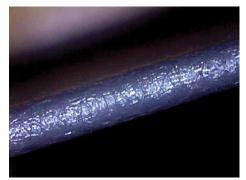

#### **Solvent Resistance**

Benefit:

Passes 150 MEK rubs\*, ensuring superior curing of the coating and resistance to solvents.